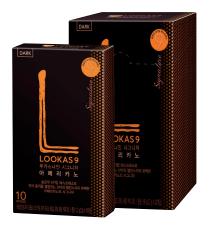

### Pure Black Instant Coffee

#### **Pure Black Instant Coffee**

Lookas 9 Dark Roast(10T,70T)