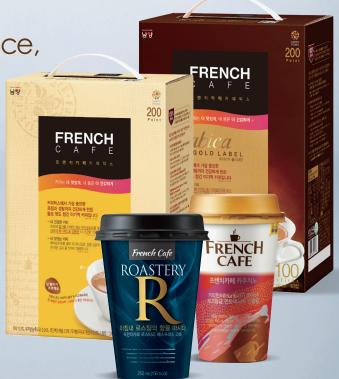

# Ready To Drink

FRENCH

CAFE

프렌치카페 카페오레

커피헌터(Hunter)가 찾아낸 최고등급 콜롬비아 슈프레모

> 발 1500m 험악한 고산지대와 적도에 이르는 커피벨트를 누 번터가 선점한 프리미엄 원두( 렌치카페의 이름을 허락합니다

남양

Enjoy Barista-made like coffee anywhere with French Café RTD Products!

NEW

Delivers you a quality coffee experience with premium taste from selected green beans and our exclusive technologies.

Choose and enjoy your favorite coffee out of our various French Café RTD Coffee Lineup.

# French Café RTD

#### French Cafe (Cup)

Cappuccino 200ml

White Chocolate Mocha 200ml

#### French Cafe (Can)

Caramel Macchiato 175ml

Café au lait mild 175ml

Cappuccino 175ml

FRENCH CAFE

카페 벨벳 비엔나

Velvet Vienna Mocha

200ml

Caramel Macchiato 200ml

Café au lait mild 200ml

Caramel Macchiato 200ml

Café au lait 200ml