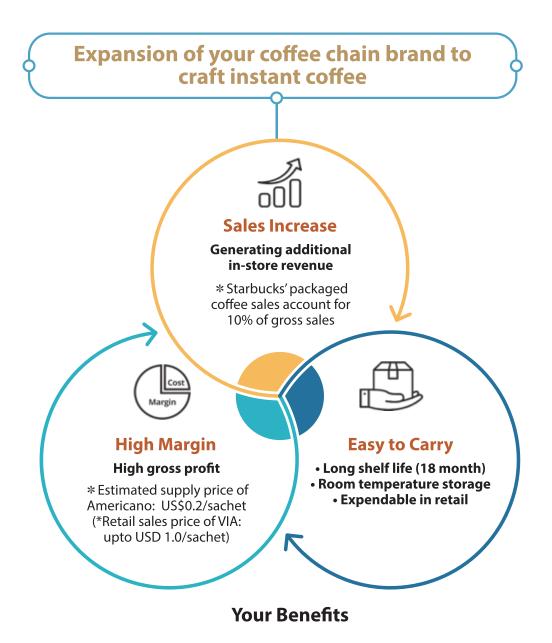

## Namyang suggests you to make inroads into craft instant coffee market

### **Critical success factors in expansion**

#### **#1 Meet consumer expectation**

Not just ordinary powdered or crystallized instant coffee, create the replica of barista made coffee.

| ≣∷⊡ |  |
|-----|--|
|     |  |
|     |  |

#### **#2 Variety of flavors**

Majority of people choose latte other than pure black coffee. Get prepared for wide selection as much as your coffee shop menu.

| 4 | $\sim$                  |   |      |  |
|---|-------------------------|---|------|--|
|   |                         |   |      |  |
|   |                         | 6 |      |  |
|   | $\square$               | 0 | MILK |  |
|   | Craft Instant           |   |      |  |
|   | Coffee                  |   |      |  |
|   |                         |   |      |  |
|   |                         |   |      |  |
|   | Craft Instant<br>Coffee | Ĩ | MILK |  |

### **#3 Meet the right partner**

Craft instant coffee is totally different from conventional instant coffee. Find a competent and experienced partner with the latest manufacturing facility.