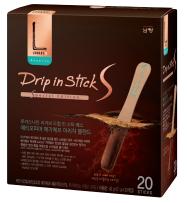

#### Drip in Stick, Authentic Hand-drip Coffee in the Simplest way!

You can enjoy hand-drip coffee in just a simple way, by stirring Lookas 9 Reserve Drip in Stick in a cup of hot water.

# Drip in stick

#### **Product Range**

Drip in Stick Guatemala 2.2g / 7T

Drip in Stick Kenya 2.2g / 7T

Drip in Stick S Ethiopia Gecha 2.1g / 20T

Drip in Stick S Ethiopia Aricha 2.1g / 20T

Your specialty coffee, instantly