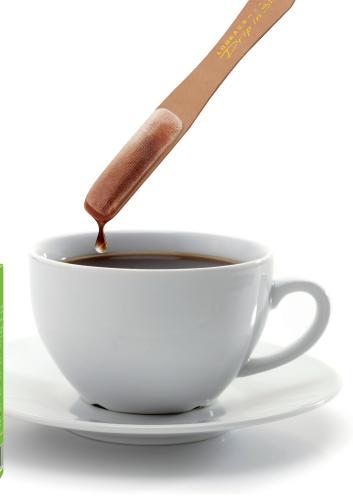

#### Drip in Stick, Authentic Hand-drip Coffee in the Simplest way!

You can enjoy hand-drip coffee in just a simple way, by stirring Lookas 9 Reserve Drip in Stick in a cup of hot water.