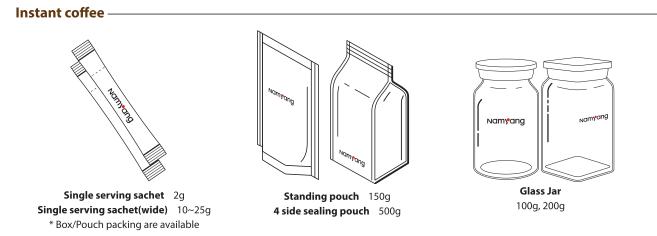

# French Café Glass Jar & Pouch\_

#### **Glass Jar Coffee**

French Café Glass Jar 90g

French Café Arabica Gold Glass Jar 90g

#### **Pouch Coffee**

French Café Pouch 150g

French Café Arabica Gold Pouch 150g