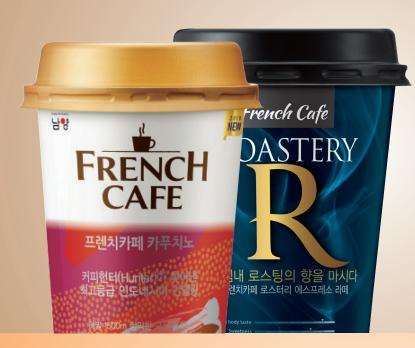

# French Cafe ROASTERY

## Ready To Drink

French Café Roastery, The result of barista's detailed roasting methods for each specialty coffee bean, gives you rich taste and pleasant aftertaste of coffee.

Roasting each premium coffee bean such as Kenya AA, which is produced less than 1% out of total production one by one separately, the intact aroma and flavor are preserved in French Café Roastery cup.

Enjoy Quality Coffee Experience Prepared by Roasting Expert Barista, with French Café Roastery.

# French Café Roastery RTD