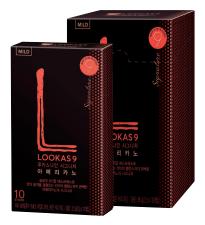

#### The Unbeatable Taste of Real Americano, Lookas 9

Lookas 9 blend is a combination of microground (40 micrometer) and freeze-dried coffee, a result of constant attempt of French Cafe, for the most favorable taste of coffee.

#### Barista-made like Lookas 9 Latte

Perfect mixture of microground, Freeze-dried coffee and creamer that made of real non-fat milk!