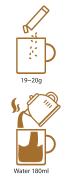

#### **Spray-dried Coffee Based** Standard Line

French Café Aromax Original 27T / 17.4g

French Café Aromax Espresso 27T / 15.8g

Water 130ml

Combination of finely ground roasted 100% Arabica coffee bean particles and freeze-dried coffee extracted slowly in 9-bar pressure, is offering the same freshly brewed coffee-in an instant.