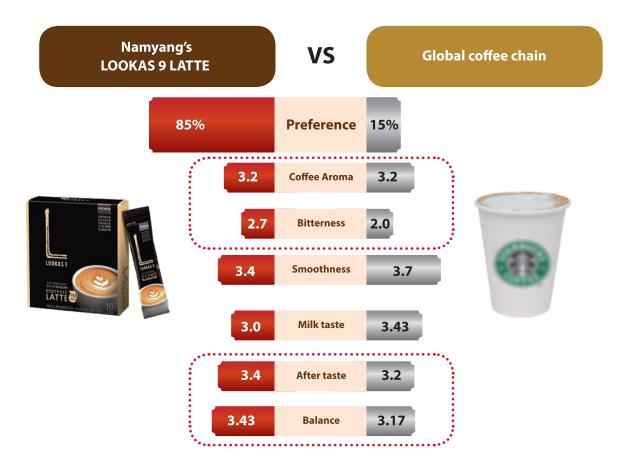

### **Namyang Creates Coffee Shop Coffee To Craft**

Our instant coffee is exceptional made with crafted instant coffee along with 50 years of milk processing know-how even in comparison with global coffee chains'.

Tested by 20~30's age group of Starbucks users (20 people) Item: Namyang LOOKAS 9 Latte (instant coffee), Starbucks Café Latte