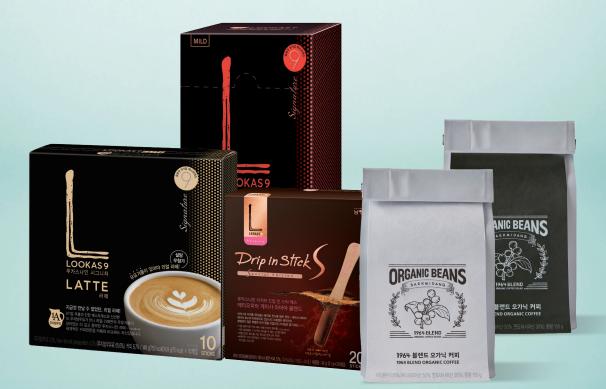

#### The Unbeatable Taste of Real Americano, Lookas 9

Lookas 9 blend is a combination of microground (40 micrometer) and freeze-dried coffee, a result of constant attempt of French Cafe, for the most favorable taste of coffee.

#### Barista-made like Lookas 9 Latte

Perfect mixture of microground, Freeze-dried coffee and creamer that made of real non-fat milk!

#### Drip in Stick, Authentic Hand-drip Coffee in the Simplest way!

You can enjoy hand-drip coffee in just a simple way, by stirring Lookas 9 Reserve Drip in Stick in a cup of hot water.