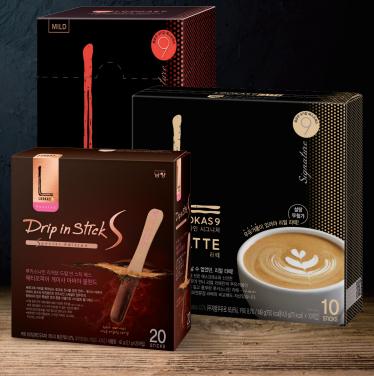

#### Drip in Stick, Authentic Hand-drip Coffee in the Simplest way!

You can enjoy hand-drip coffee in just a simple way, by stirring Lookas 9 Reserve Drip in Stick in a cup of hot water.

## LOOKAS9 SIGNATURE

#### **Chilled Cup Coffee**

Lookas 9 signature with shot Americano / 250ml

Lookas 9 Mild Roast(10T,70T)

Lookas 9 Sweet(10T,70T)

Lookas 9 signature with shot Latte / 250ml